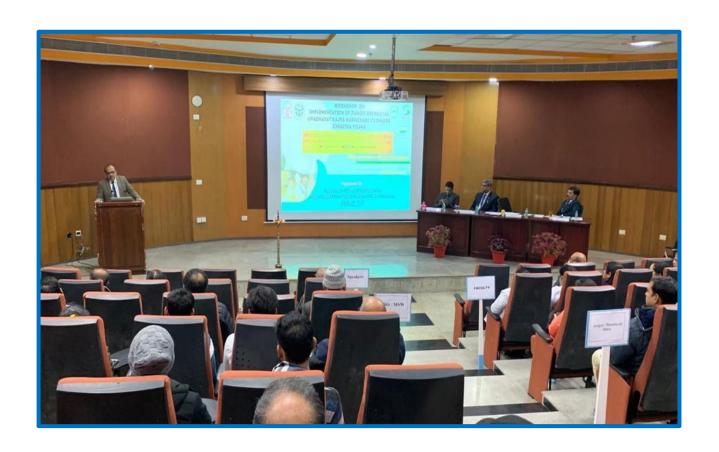

# पीजीआई में डॉक्टरों और स्टाफ को दी सरकारी योजनाओं की जानकारी

■ एनबीटी, लखनऊः इलाज में लोगों की आर्थिक मदद के लिए कई सरकारी योजनाएं हैं। पीजीआई में शिनवार को एक संगोष्ठी में डॉक्टरों और कर्मचारियों को इनकी जानकारी दी गई। इस दौरान संस्थान निदेशक प्रो. आरके धीमन ने कहा कि जानकारी के अभाव में कई लोग योजनाओं का लाभ नहीं उठा पाते।

अस्पताल प्रशासन विभाग के हेड प्रो. आर हर्षवर्धन ने बताया कि मरीजों के इलाज के लिए पं. दीनदयाल उपाध्याय राज्य कर्मचारी कैशलेस योजना, आयुष्मान भारत, राष्ट्रीय आरोग्य निधि, असाध्य रोग, पीएम और सीएम केयर फंड जैसी सरकारी योजनाएं हैं। पीजीआई भी कामधेनु अति निर्धन चिकित्सा सहायता

पीजीआई में हुई संगोष्ठी में कई विभागों के डॉक्टर शामिल हुए।

योजना चला रहा है। इनकी जानकारी होने पर डॉक्टर और स्टाफ असहाय मरीजों की मदद कर सकते हैं। सीएमएस डॉ. संजय धीरज, एमएस वीके पालीवाल, नोडल अधिकारी प्रो. मनोज जैन, डॉ. इंदुश्री ने भी योजनाओं की जानकारी दी।