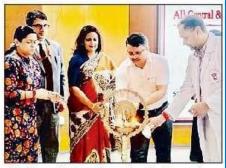

# पीजीआई में डॉक्टरों और स्टाफ को दी सरकारी योजनाओं की जानकारी

■ एनबीटी, लखनऊः इलाज में लोगों की आर्थिक मदद के लिए कई सरकारी योजनाएं हैं। पीजीआई में शिनवार को एक संगोष्ठी में डॉक्टरों और कर्मचारियों को इनकी जानकारी दी गई। इस दौरान संस्थान निदेशक प्रो. आरके धीमन ने कहा कि जानकारी के अभाव में कई लोग योजनाओं का लाभ नहीं उठा पाते।

पीजीआई में हुई संगोष्ठी में कई विभागों के डॉक्टर शामिल हुए।

योजना चला रहा है। इनकी जानकारी होने पर डॉक्टर और स्टाफ असहाय मरीजों की मदद कर सकते हैं। सीएमएस डॉ. संजय धीरज, एमएस वीके पालीवाल, नोडल अधिकारी प्रो. मनोज जैन, डॉ. इंदुश्री ने भी योजनाओं की जानकारी दी।