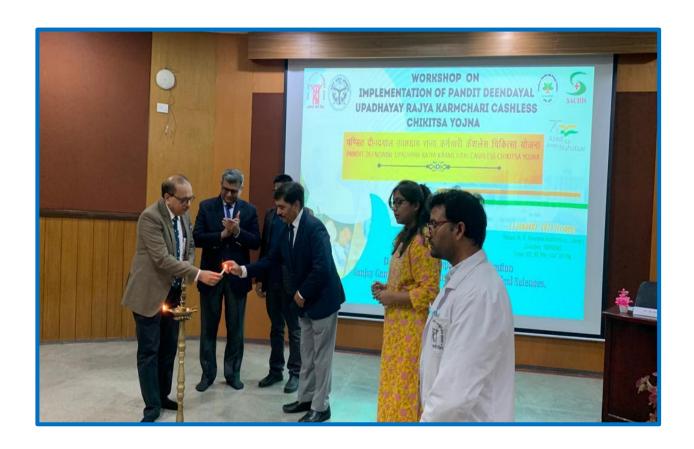

# पीजीआई में डॉक्टरों और स्टाफ को दी सरकारी योजनाओं की जानकारी

■ एनबीटी, लखनऊः इलाज में लोगों की आर्थिक मदद के लिए कई सरकारी योजनाएं हैं। पीजीआई में शिनवार को एक संगोष्ठी में डॉक्टरों और कर्मचारियों को इनकी जानकारी दी गई। इस दौरान संस्थान निदेशक प्रो. आरके धीमन ने कहा कि जानकारी के अभाव में कई लोग योजनाओं का लाभ नहीं उठा पाते।

अस्पताल प्रशासन विभाग के हेड प्रो. आर हर्षवर्धन ने बताया कि मरीजों के इलाज के लिए पं. दीनदयाल उपाध्याय राज्य कर्मचारी कैशलेस योजना, आयुष्मान भारत, राष्ट्रीय आरोग्य निधि, असाध्य रोग, पीएम और सीएम केयर फंड जैसी सरकारी योजनाएं हैं। पीजीआई भी कामधेनु अति निर्धन चिकित्सा सहायता

पीजीआई में हुई संगोष्ठी में कई विभागों के डॉक्टर शामिल हुए।

योजना चला रहा है। इनकी जानकारी होने पर डॉक्टर और स्टाफ असहाय मरीजों की मदद कर सकते हैं। सीएमएस डॉ. संजय धीरज, एमएस वीके पालीवाल, नोडल अधिकारी प्रो. मनोज जैन, डॉ. इंदुश्री ने भी योजनाओं की जानकारी दी।