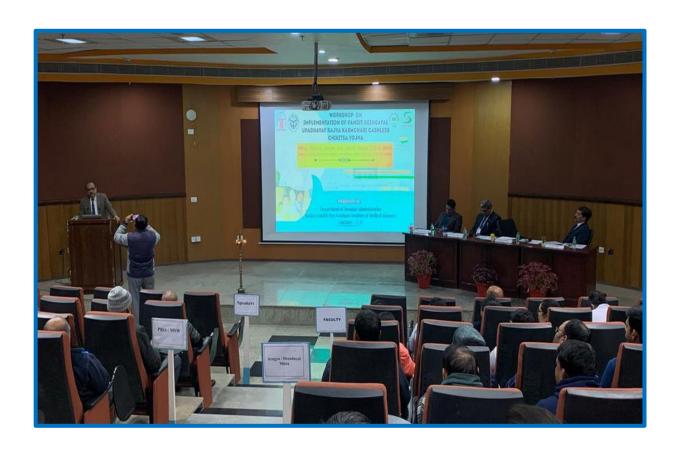

# पीजीआई में डॉक्टरों और स्टाफ को दी सरकारी योजनाओं की जानकारी

■ एनबीटी, लखनऊः इलाज में लोगों की आर्थिक मदद के लिए कई सरकारी योजनाएं हैं। पीजीआई में शिनवार को एक संगोष्ठी में डॉक्टरों और कर्मचारियों को इनकी जानकारी दी गई। इस दौरान संस्थान निदेशक प्रो. आरके धीमन ने कहा कि जानकारी के अभाव में कई लोग योजनाओं का लाभ नहीं उठा पाते।

अस्पताल प्रशासन विभाग के हेड प्रो. आर हर्षवर्धन ने बताया कि मरीजों के इलाज के लिए पं. दीनदयाल उपाध्याय राज्य कर्मचारी कैशलेस योजना, आयुष्मान भारत, राष्ट्रीय आरोग्य निधि, असाध्य रोग, पीएम और सीएम केयर फंड जैसी सरकारी योजनाएं हैं। पीजीआई भी कामधेनु अति निर्धन चिकित्सा सहायता

पीजीआई में हुई संगोष्ठी में कई विभागों के डॉक्टर शामिल हुए।

योजना चला रहा है। इनकी जानकारी होने पर डॉक्टर और स्टाफ असहाय मरीजों की मदद कर सकते हैं। सीएमएस डॉ. संजय धीरज, एमएस वीके पालीवाल, नोडल अधिकारी प्रो. मनोज जैन, डॉ. इंदुश्री ने भी योजनाओं की जानकारी दी।